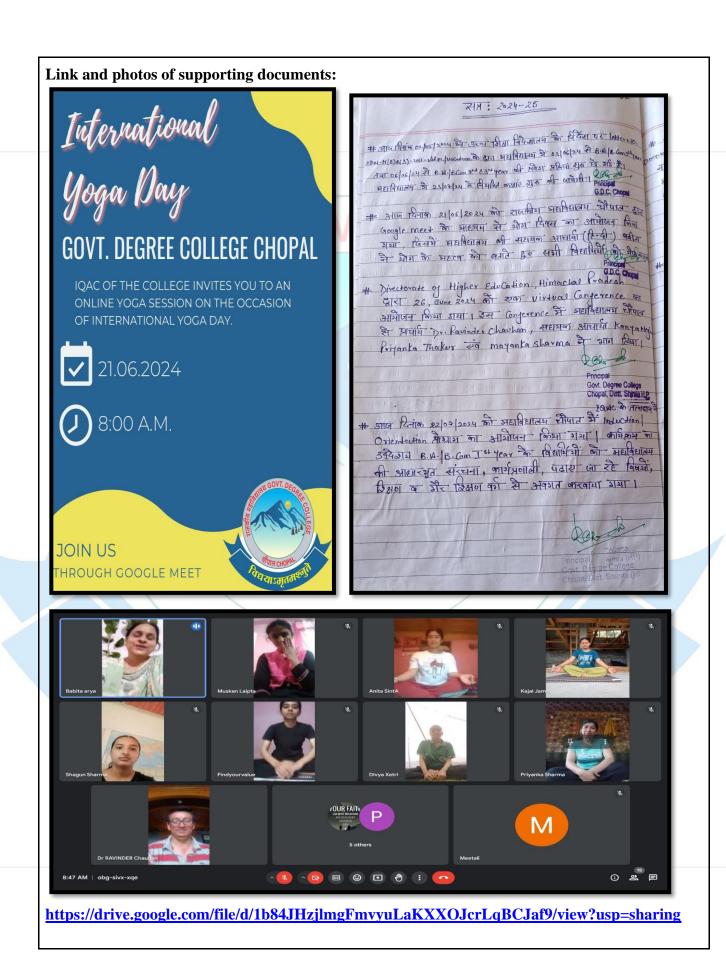

uilding of students:                         | 20 | 10 |
|----|--------------------------------------------------------|----|----|
|    | i. Life Skills & Effective communication skills:       |    |    |
|    | • International Yoga Day was observed in college       |    |    |
|    | through online session to promote holistic well-being, |    |    |
|    | aligning with life skills development objectives.      |    |    |
|    | • On Hindi Diwas, college organized Poem recitation,   |    |    |
|    | Slogan writing, Declamation etc. competitions focused  |    |    |
|    | on to promote Hindi language and foster effective      |    |    |
|    | communication skills among students, enhancing their   |    |    |
|    | linguistic proficiency and cultural awareness.         |    |    |





| 12   | Career Counselling & Placement Cell: Nil                                                                                                                                                                                                                                                                                                                                                                                                                                                                                                                                                                                                                                          | 20               |             |
|------|----------------------------------------------------------------------------------------